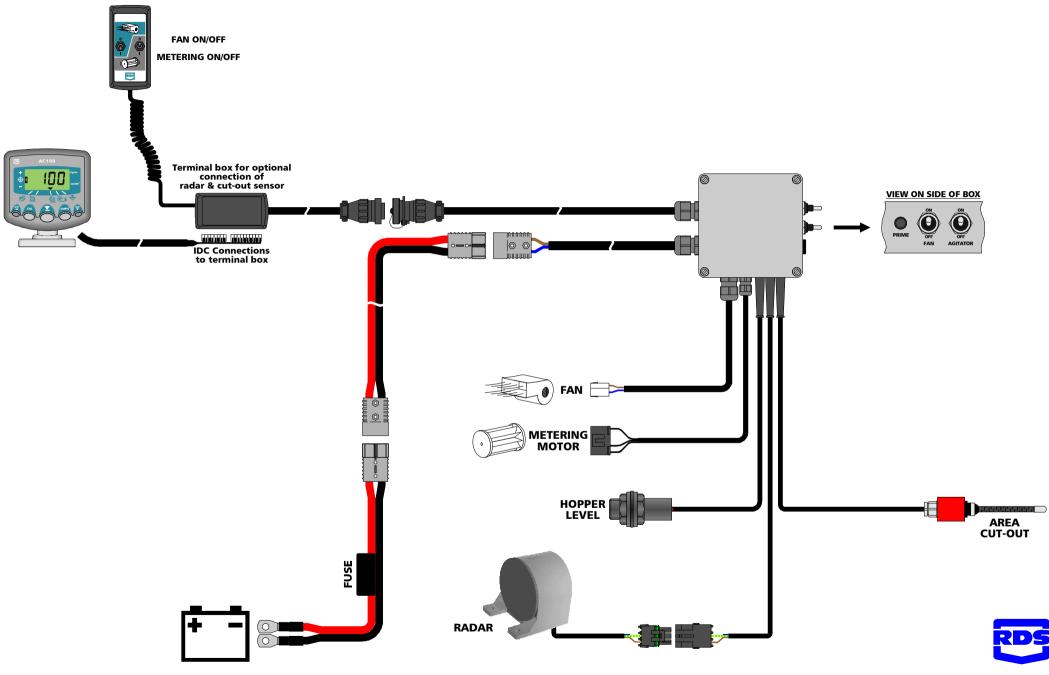

The Wizard AC 100 is a simple monitor & controller for the modern seed applicator.

Main function is the control of the metering motor proportional to forward speed to monitor the programmed application rate.

It can also be used to monitor/control the pneumatic fans used for the seed distribution.

The wizard also displays forward speed and low hopper alarm and also records area (2 independently resettable area registers)