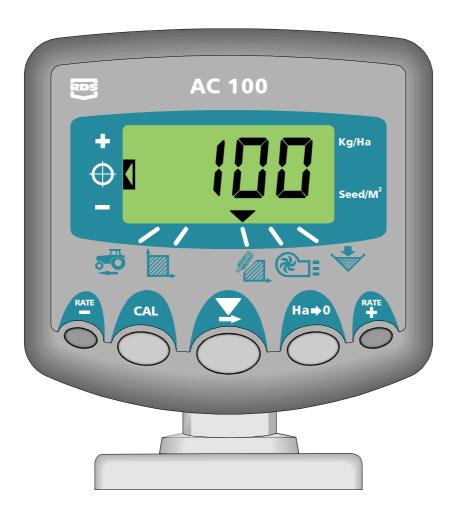

The Wizard AC 100 is a simple monitor & controller for the modern seed applicator.

Main function is the control of the metering motor proportional to forward speed to monitor the programmed application rate.

It can also be used to monitor/control the pneumatic fans used for the seed distribution.

The wizard also displays forward speed and low hopper alarm and also records area (2 independently resettable area registers)